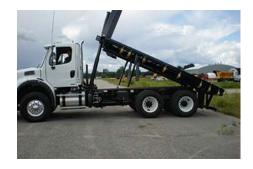

### Road maintenance truck

The patented Interchangeable Body System (IBS) is a game-changer for truck versatility. Its robust steel frame, coupled with a hinge and hydraulic dump cylinder featuring a winch system, facilitates rapid transformations. In just minutes, your truck can shift roles, seamlessly accommodating concrete mixers, dumpsters, fifth wheels, platforms, spreaders, tankers, and more. Engineered for both heavy-duty and light trucks, the IBS guarantees top-notch quality and adaptability, revolutionizing your fleet's functionality.

## Highlights

- Cost-effectiveness: By enabling one chassis to serve multiple functions, the IBS ensures profitability of heavy vehicle investments.
- Universal adaptability: Designed for all truck brands and adapts to many types of equipment such as: concrete mixers, dumpsters, fifth wheels, platforms, spreaders, tankers, dump bodies and more.
- Efficiency and Safety: Seamlessly integrates with various equipment and truck sizes