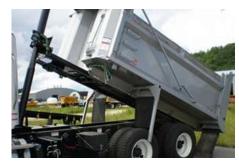

#### **Product details**

The Interchangeable Body System (IBS) offers unparalleled versatility and efficiency for heavy equipment applications. Featuring a robust hydraulic or manual winch for effortless loading and unloading of equipment, it ensures seamless operation across various tasks. The system is equipped with a hydraulic bar system with 1 1/4 studs, providing secure attachment and stability during use. Additionally, quick coupling accessory plates adapt swiftly to specific operational needs, enhancing adaptability and minimizing downtime. ELP's IBS empowers businesses to maximize the utility of their fleet with ease, making it an ideal choice for industries demanding flexibility and productivity.