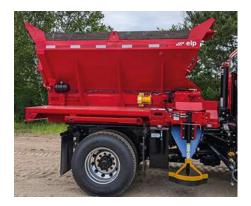

#### **Product details**

The Interchangeable Body System (IBS) offers unparalleled versatility and efficiency for heavy equipment applications. Featuring a robust hydraulic or manual winch for effortless loading and unloading of equipment, it ensures seamless operation across various tasks. The system is equipped with a hydraulic bar system with 1 1/4 studs, providing secure attachment and stability during use. Additionally, quick coupling accessory plates adapt swiftly to specific operational needs, enhancing adaptability and minimizing downtime. ELP's IBS empowers businesses to maximize the utility of their fleet with ease, making it an ideal choice for industries demanding flexibility and productivity.