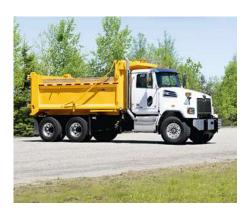

## Highlights

- Cost-effectiveness: By enabling one chassis to serve multiple functions, the IBS ensures profitability of heavy vehicle investments.
- Universal adaptability: Designed for all truck brands and adapts to many types of equipment such as: concrete mixers, dumpsters, fifth wheels, platforms, spreaders, tankers, dump bodies and more.
- Efficiency and Safety: Seamlessly integrates with various equipment and truck sizes

### Your benefits

- Ease of Operation: Changing equipment is normally done by a single operator and requires minimal training.
- Short Change-over Time: The transformation of the truck is done in under 10 minutes requiring no special tools.
- Versatility: One truck chassis can now carry multiple types of attachments for all types of work, both summer and winter.