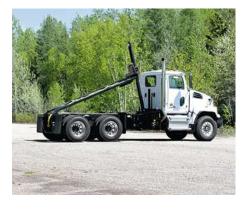

### Road maintenance truck

The patented Interchangeable Body System (IBS) is a game-changer for truck versatility. Its robust steel frame, coupled with a hinge and hydraulic dump cylinder featuring a winch system, facilitates rapid transformations. In just minutes, your truck can shift roles, seamlessly accommodating concrete mixers, dumpsters, fifth wheels, platforms, spreaders, tankers, and more. Engineered for both heavy-duty and light trucks, the IBS guarantees top-notch quality and adaptability, revolutionizing your fleet's functionality.

#### **Product details**

The Interchangeable Body System (IBS) offers unparalleled versatility and efficiency for heavy equipment applications. Featuring a robust hydraulic or manual winch for effortless loading and unloading of equipment, it ensures seamless operation across various tasks. The system is equipped with a hydraulic bar system with 1 1/4 studs, providing secure attachment and stability during use. Additionally, quick coupling accessory plates adapt swiftly to specific operational needs, enhancing adaptability and minimizing downtime. ELP's IBS empowers businesses to maximize the utility of their fleet with ease, making it an ideal choice for industries demanding flexibility and productivity.