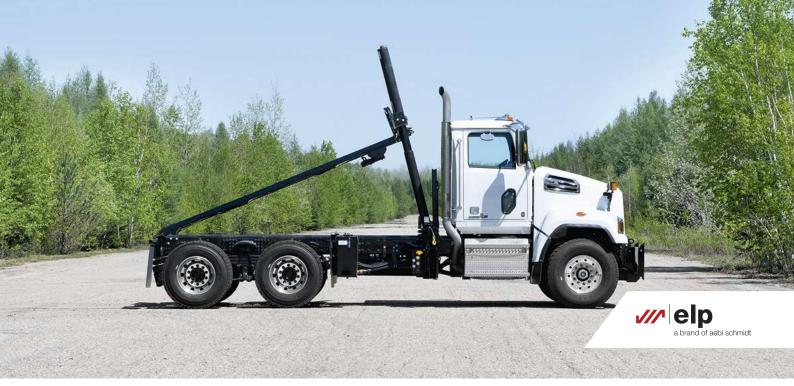

### Road maintenance truck

The patented Interchangeable Body System (IBS) is a game-changer for truck versatility. Its robust steel frame, coupled with a hinge and hydraulic dump cylinder featuring a winch system, facilitates rapid transformations. In just minutes, your truck can shift roles, seamlessly accommodating concrete mixers, dumpsters, fifth wheels, platforms, spreaders, tankers, and more. Engineered for both heavy-duty and light trucks, the IBS guarantees top-notch quality and adaptability, revolutionizing your fleet's functionality.

#### **Product details**

The Interchangeable Body System (IBS) offers unparalleled versatility and efficiency for heavy equipment applications. Featuring a robust hydraulic or manual winch for effortless loading and unloading of equipment, it ensures seamless operation across various tasks. The system is equipped with a hydraulic bar system with 1 1/4 studs, providing secure attachment and stability during use. Additionally, quick coupling accessory plates adapt swiftly to specific operational needs, enhancing adaptability and minimizing downtime. ELP's IBS empowers businesses to maximize the utility of their fleet with ease, making it an ideal choice for industries demanding flexibility and productivity.