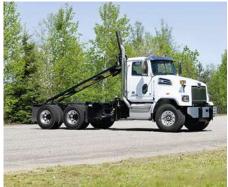

### Road maintenance truck

The patented Interchangeable Body System (IBS) is a game-changer for truck versatility. Its robust steel frame, coupled with a hinge and hydraulic dump cylinder featuring a winch system, facilitates rapid transformations. In just minutes, your truck can shift roles, seamlessly accommodating concrete mixers, dumpsters, fifth wheels, platforms, spreaders, tankers, and more. Engineered for both heavy-duty and light trucks, the IBS guarantees top-notch quality and adaptability, revolutionizing your fleet's functionality.

#### **Product details**

The Interchangeable Body System (IBS) offers unparalleled versatility and efficiency for heavy equipment applications. Featuring a robust hydraulic or manual winch for effortless loading and unloading of equipment, it ensures seamless operation across various tasks. The system is equipped with a hydraulic bar system with 1 1/4 studs, providing secure attachment and stability during use. Additionally, quick coupling accessory plates adapt swiftly to specific operational needs, enhancing adaptability and minimizing downtime. ELP's IBS empowers businesses to maximize the utility of their fleet with ease, making it an ideal choice for industries demanding flexibility and productivity.