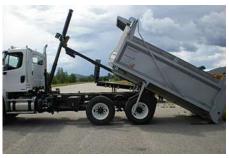

### Road maintenance truck

The patented Interchangeable Body System (IBS) is a game-changer for truck versatility. Its robust steel frame, coupled with a hinge and hydraulic dump cylinder featuring a winch system, facilitates rapid transformations. In just minutes, your truck can shift roles, seamlessly accommodating concrete mixers, dumpsters, fifth wheels, platforms, spreaders, tankers, and more. Engineered for both heavy-duty and light trucks, the IBS guarantees top-notch quality and adaptability, revolutionizing your fleet's functionality.

#### **Product details**

The Interchangeable Body System (IBS) offers unparalleled versatility and efficiency for heavy equipment applications. Featuring a robust hydraulic or manual winch for effortless loading and unloading of equipment, it ensures seamless operation across various tasks. The system is equipped with a hydraulic bar system with 1 1/4 studs, providing secure attachment and stability during use. Additionally, quick coupling accessory plates adapt swiftly to specific operational needs, enhancing adaptability and minimizing downtime. ELP's IBS empowers businesses to maximize the utility of their fleet with ease, making it an ideal choice for industries demanding flexibility and productivity.